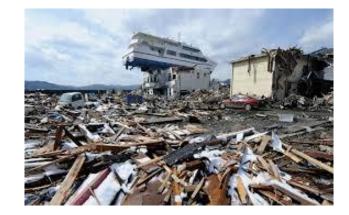

 2011年日本311地震與海嘯,日本東海 岸集中了大量半導體、鋼鐵業、石化業、 汽車等行業,地震給日本這些行業帶來 了較大的衝擊,也連帶影響台灣
台灣鐵路員工,在除夕「合法休假」

台鐵罷工示威中 , 有人頭戴「還我休假」標語。 攝:A.K. Lee /端傳媒