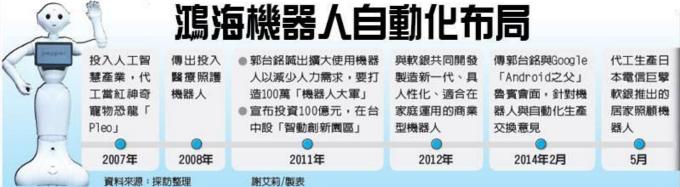

#### 富士康 自動化 工人砍半 換機器人 邁向工業4.0 昆山廠員工銳減至5萬多人

2015年05月25日 🔗 傳送 🗗 讚 {1,650 G+1 {3

富士康工廠自動化有 成,旗下昆山廠區工人 已經從2013年的11萬 人,銳減到現在剩5萬多 人。圖為鴻海董事長郭 台銘。下圖為機械手 臂。法新社、中央社

#### 集團轉型

【楊喻斐/台北報導】上周五富士康首度邀 請陸媒一窺機器人自動化成果,這是富士康 昆山工廠成立22年來首次向媒體開放其保密 到家的蘋果生產線。富士康科技集團總經理 游象富表示,隨著自動化程度不斷提高,富 士康昆山廠區工人已經從2013年的11萬 人,銳減到現在5萬多人。

> 獨!前進富士康昆山廠 直擊郭董機器人軍團 Youtube