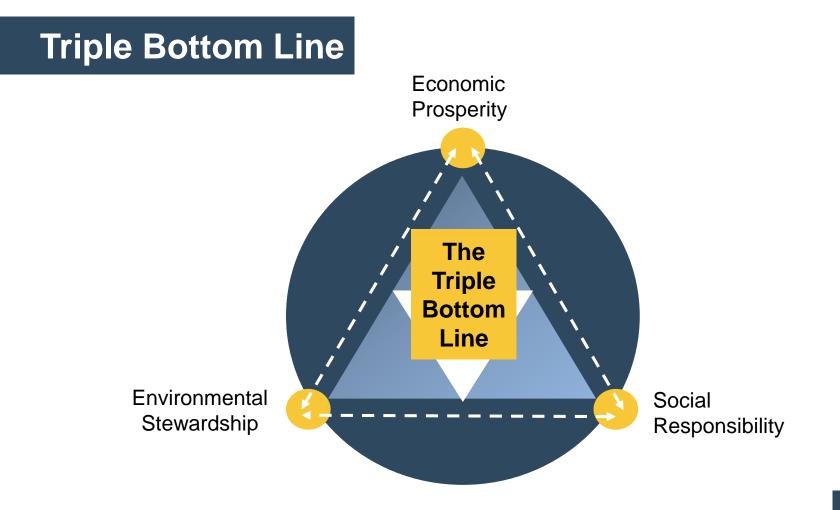

# 2021/9/29 生產與作業管理

#### **"Chapter 2: Strategy and Sustainability**



#### 1 What is strategy?

- **2** What is operations strategy?
- **3** Operations competitive dimensions
- 4 The notion of trade-offs
- **5** Order winners and qualifiers
- 6 Supply chain risk

# 1. What is strategy ?

 A firm always intends to create and sustain value for its shareholders.



- Shareholders individuals or companies that legally own one or more shares of stock in the company
- Stakeholders individuals or organizations who are directly or indirectly influenced by the actions of the firm

# 黑狗兄的策略是什麼?







# 1. What is strategy? (cont'd)

- Typically a strategy breaks down into three components:
  - Operations effectiveness
  - Customer management
  - Product innovation

#### **Operations effectiveness**

- The core business processed spanning all the business functions from taking customer orders, handling returns, manufacturing, managing the updating of web sites, to shipping products.
- Cost concerned
- Strategies associated with operational effectiveness including:
  - Quality initiatives, process redesign, and technology investments, can show quick near-term (12 to 24 months) results.



#### AI人工智慧時代=人類與機器人搶工作的時 2017.07.20 代?



# 軟銀攜手鴻海推機器人 郭董: 改變世界的時刻!

日本軟體銀行(SoftBank)今天舉行機器人發表會,鴻海集團(2317-TW)董事長郭台銘也應邀 出席,軟體銀行社長孫正義表示,將於明年2月開賣居家照顧機器人,每台售價為19.8萬日 元,將委由鴻海生產。郭台銘表示,已與軟銀合作2年,共同發想創意加上熱情